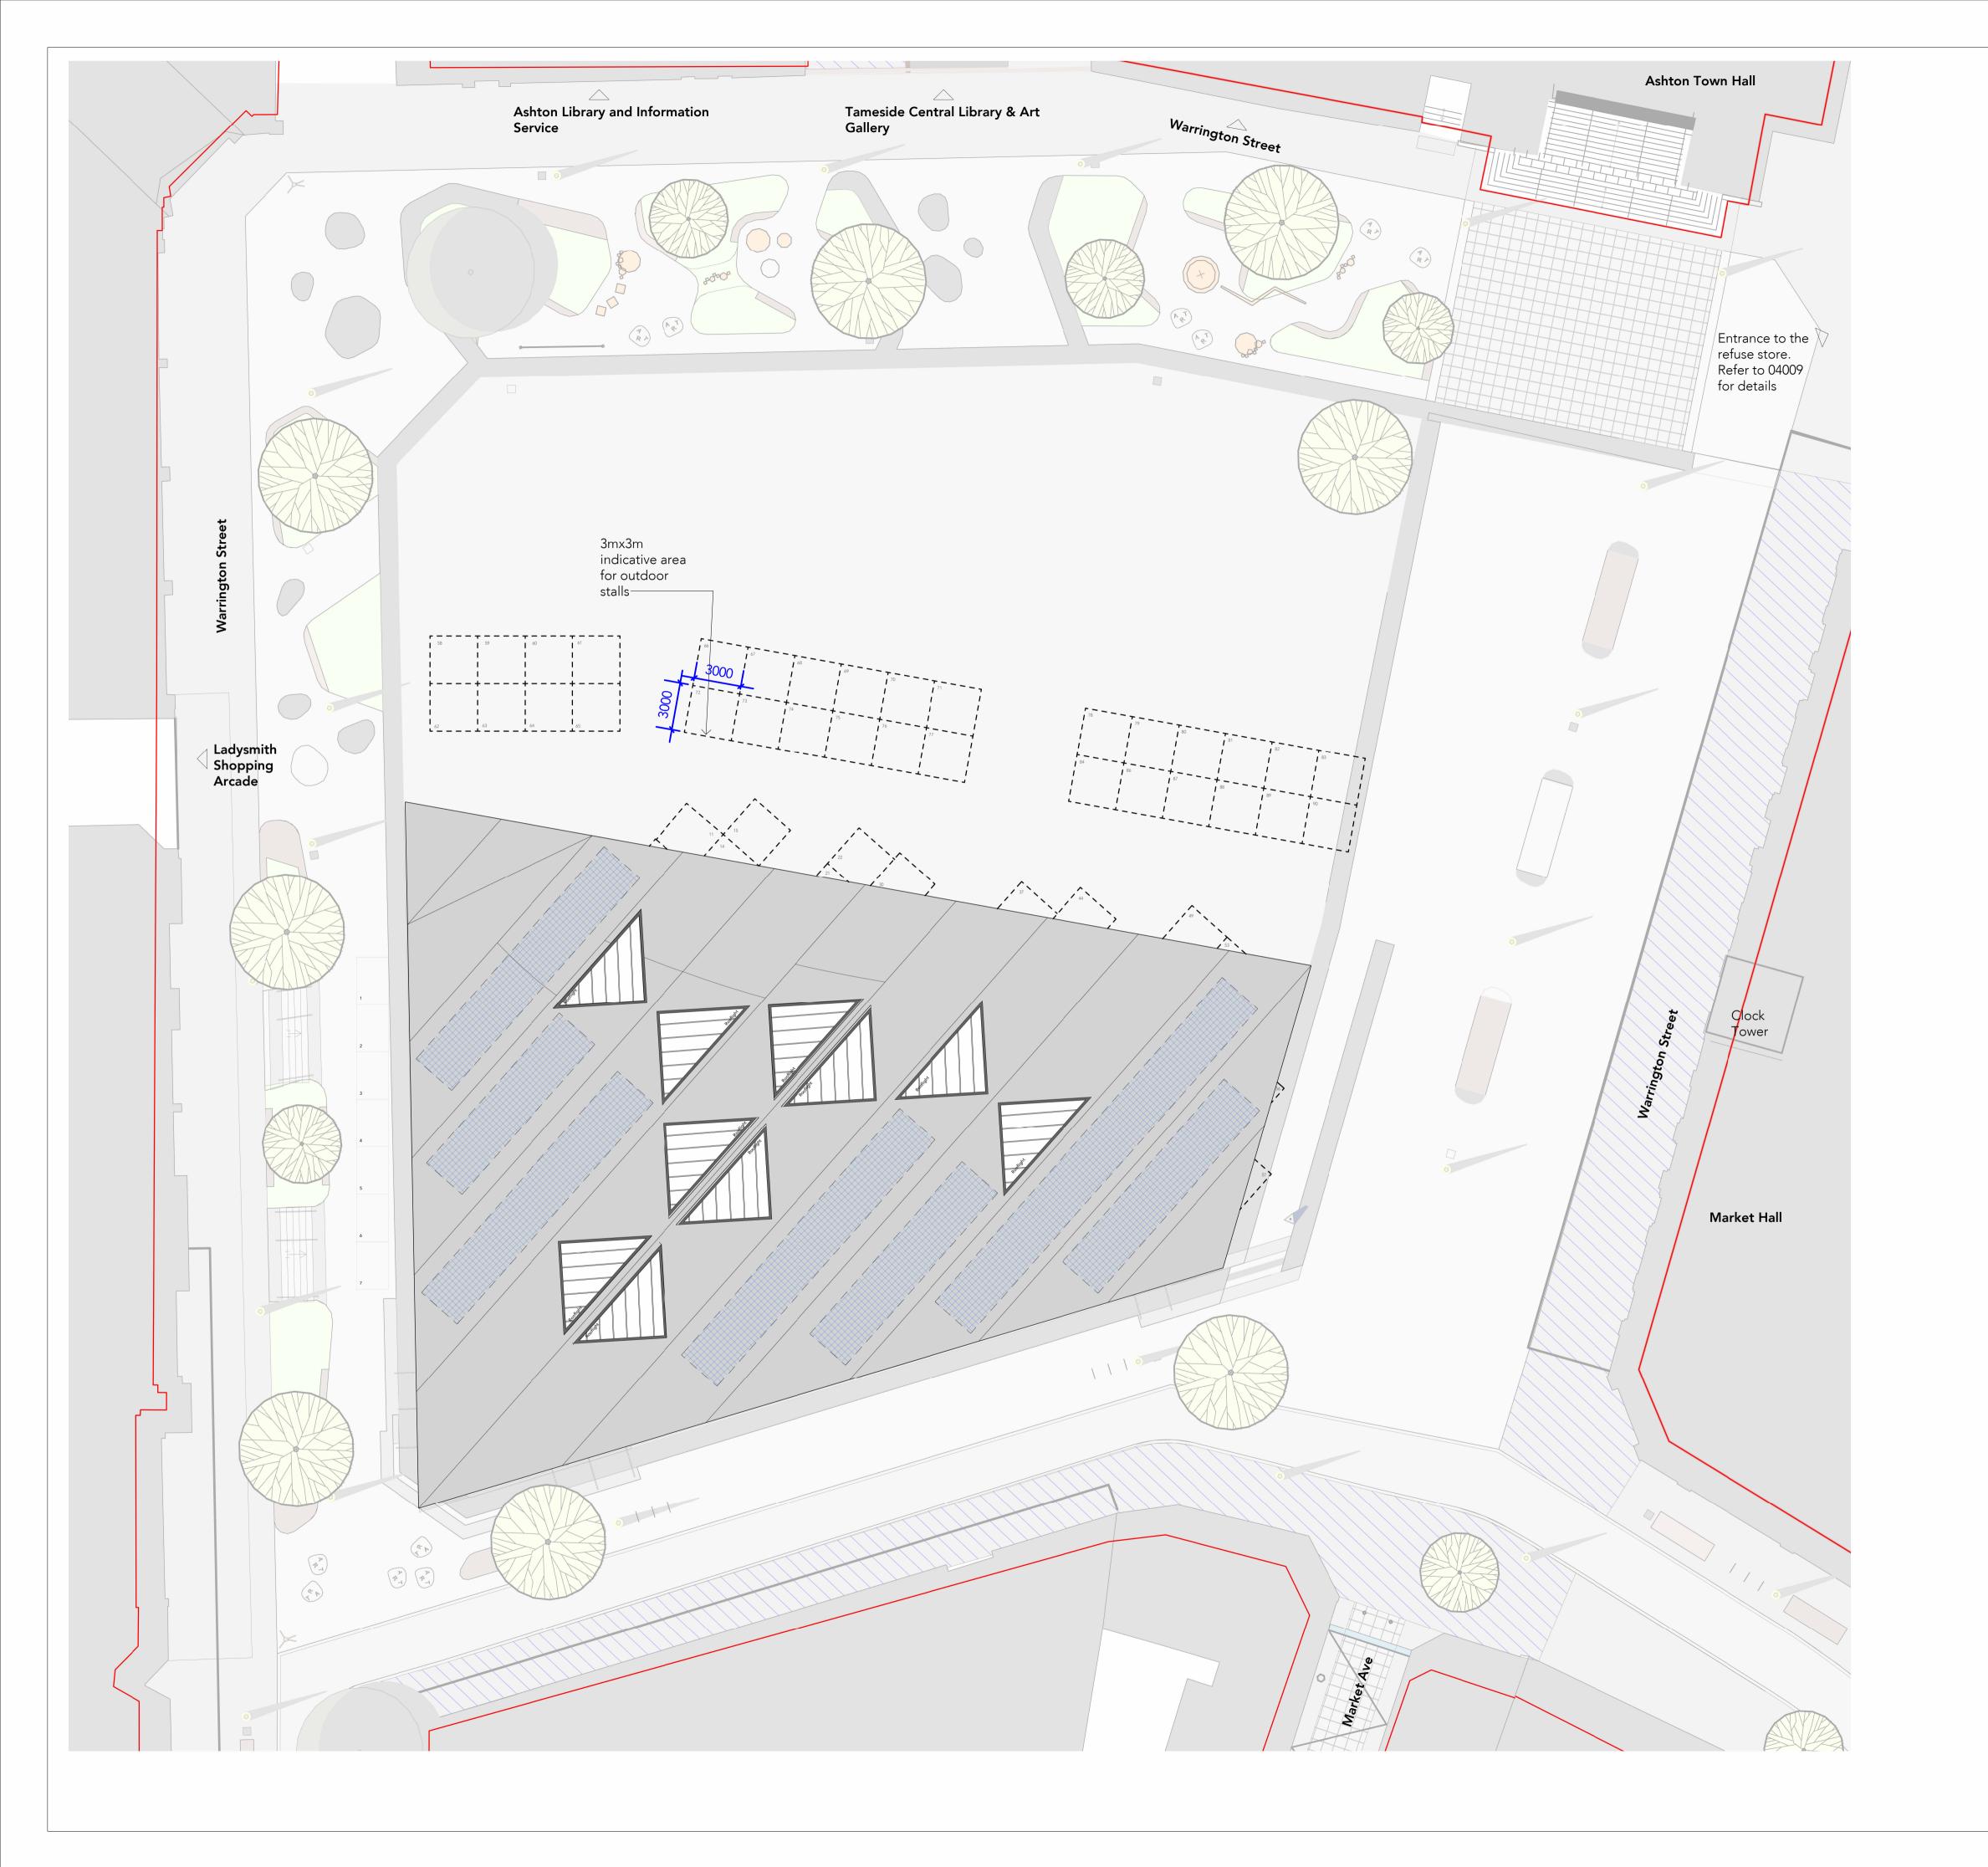

Note: Do Not Scale from this drawing. Dimensions are to be checked on site. If in doubt please ask.

**GENERAL NOTES:** 

ALL MARKET STALL LAYOUTS, SEATING ZONES ARE INDICATIVE AT THIS STAGE

PLAN BASED ON 10 NO. KIOSKS, WITH INDICATIVE MIXED USE F&B AND REATIL.

ALL KIOSK INTENAL LAYOUTS ARE INDICATIVE. EXACT PLAN LAYOUT FOR RETAIL/F&B TO BE CONIFRMED BY TMBC ESTATES AT A LATER DATE.

NUMBER OF PITCHES AND KIOSKS

9NO - 3X7M KIOSK 1NO - 6X7M KIOSK 44NO - 3X3M PITCHES UNDER THE CANOPY 46NO - 3X3M PITCHES OUTSIDE OF THE CANOPY 7NO - 2X3 PITCHES OUTSIDE OF THE CANOPY

REFER TO PLANIT FOR PUBLIC REALM/ LANDSCAPE DRAWINGS AND DETAILS.

ALL DIMENSIONS AND KIOSK LAYOUTS TBC SUBJECT TO TMBC APPROVAL.

SITE BOUNDARY

INDICATIVE LAYOUT FOR PV PANELS

P01 JUNE 2023 PLANNING ISSUE Rev Date Intls Details

**Drawing ref** Proposed Roof Plan (Canopy & Kiosks)

**Date** 19/06/2023 09:17:41 **Scale** As indicated

Origin Volume Level Type Role Number

ASHTN-BUT-XX-RF-DR-A-04004-P01